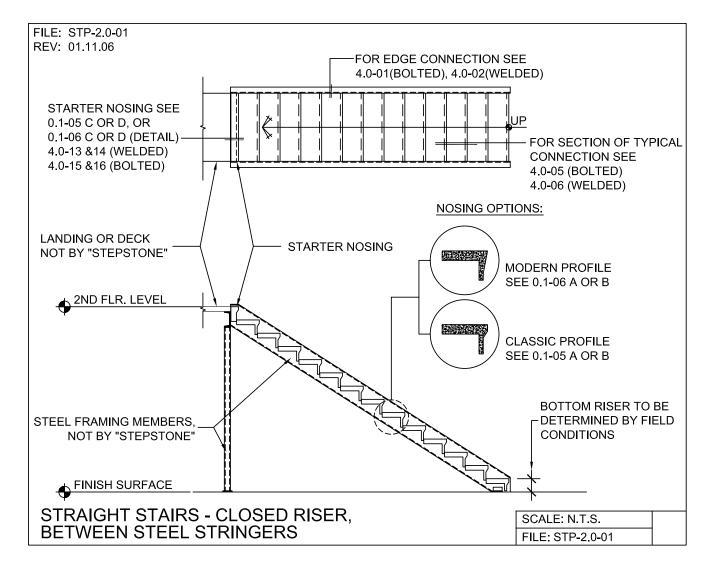

Steel Stringer System - Support Layouts

PRECAST CONCRETE TREADS, LANDINGS, AND BALCONIES SHOWN ON PLANS SHALL BE FROM THE "STEPTREAD" SYSTEM BY "STEPSTONE, INC." OF GARDENA, CA. FOR STEEL OR WOOD CONSTRUCTION. THE MANUFACTURER IS TO SUPPLY ALL PRECAST CONCRETE PARTS WITH EACH "STEPTREAD" AND FEATURING EITHER CAST IN THREADED INSERTS FOR BOLTING OR AN EMBEDDED BOTTOM WELD PLATE FOR WELDING. ALL REINFORCING AND CONNECTIONS WILL BE ZINC PLATED. ONLY ITEMS NOTED BY "STEPSTONE, INC." SHALL BE FURNISHED BY "STEPSTONE, INC." SUCH ITEMS SHALL BE INSTALLED BY OTHERS.